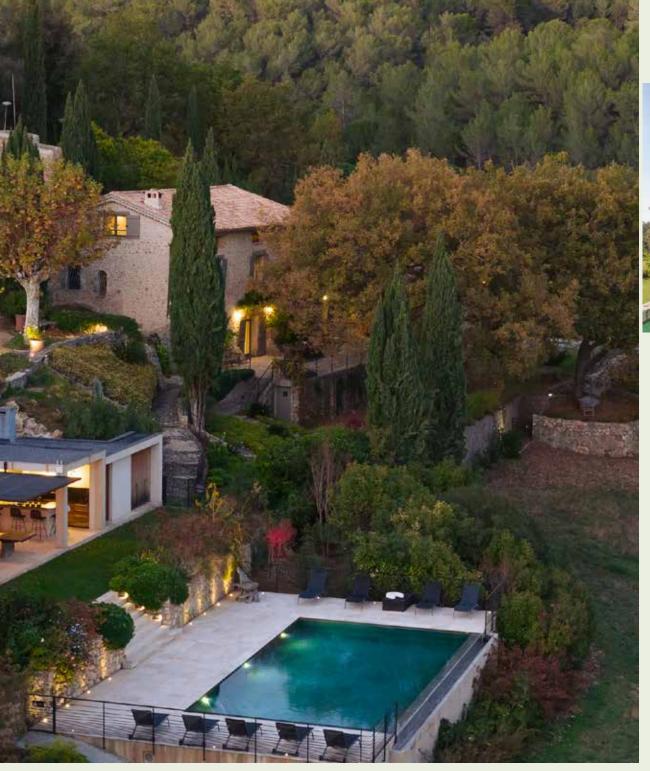

6

The infinity pool overlooks the estate while the ornamental pool hides in the formal garden.