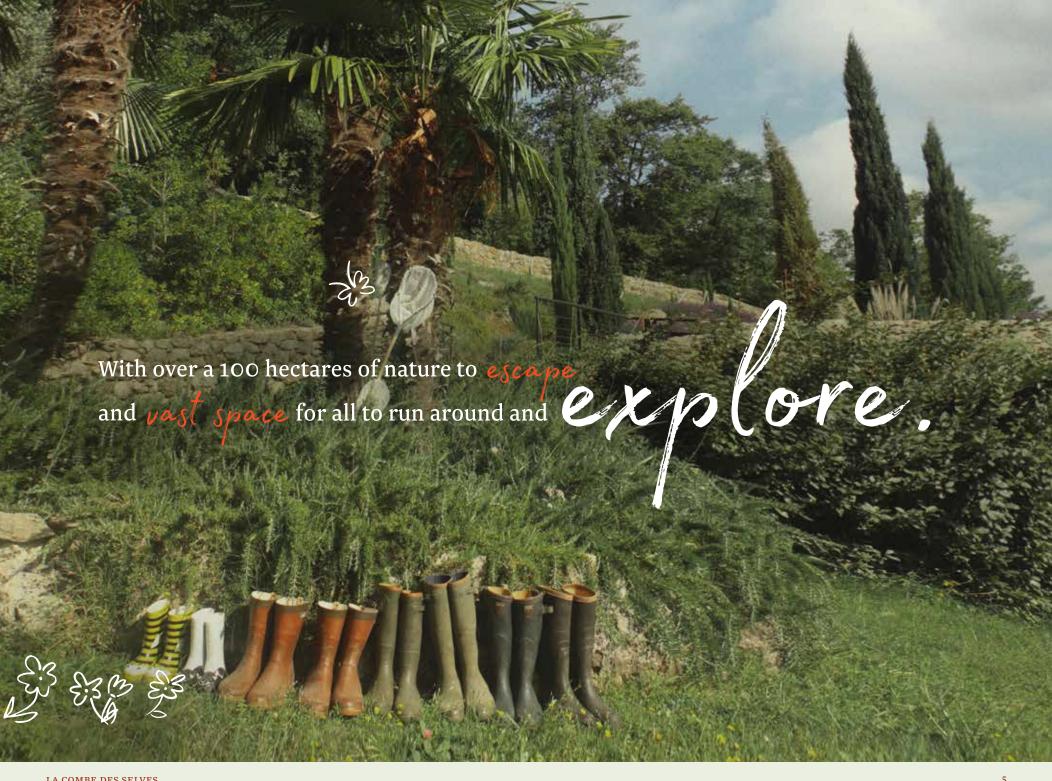

6

The infinity pool overlooks the estate while the ornamental pool hides in the formal garden.