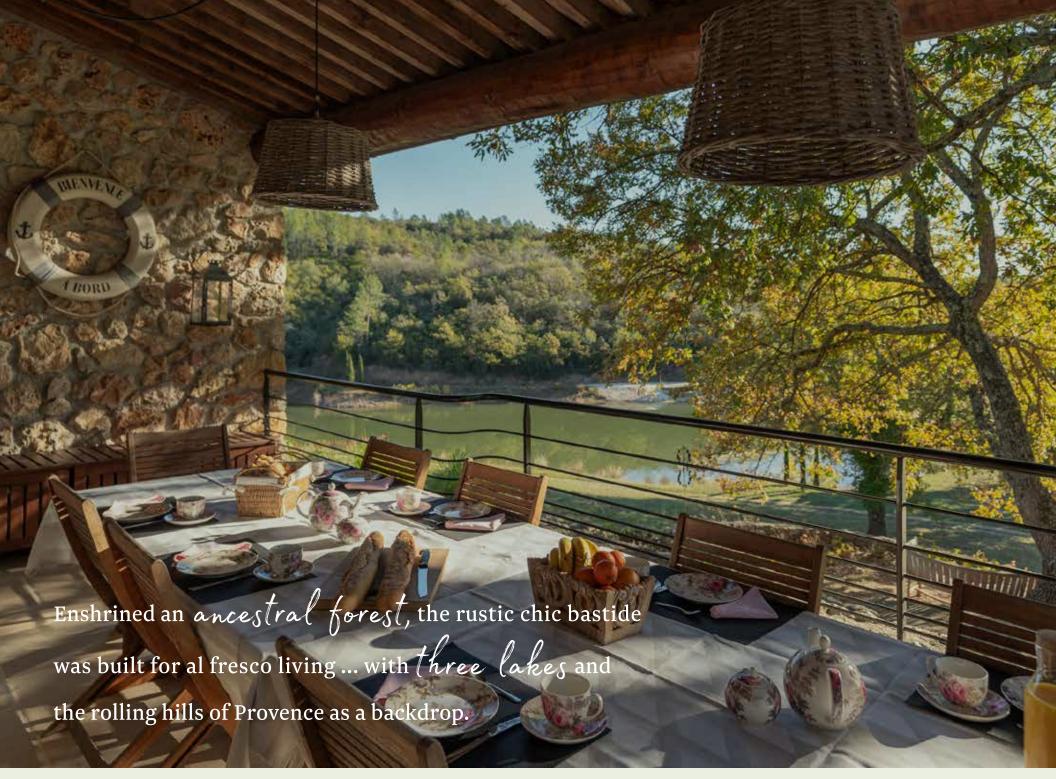

6





The infinity pool overlooks the estate while the ornamental pool hides in the formal garden.











## Accommodation

## **MAIN HOUSE**

LOWER GROUND FLOOR · 2 bedrooms (double), each equipped with

LEVEL-1

en suite bathroom (shower and bath), separate WC,

and air conditioner

GROUND FLOOR

LEVEL O

 Master Bedroom (king), equipped with en suite bathroom (shower and bath), separate WC and air conditioner

Main entrance

· Guest WC

· Kitchen

Dinning RoomLiving Room

· Open air Terrasse

· Covered Terrasse

FIRST FLOOR

LEVEL 1

 $\cdot\,$  Bedroom (double) with air conditioner

· Twin Bedroom with air conditioner

· 2 Bathrooms with shower and bath and WC

· Private Entrance

SECOND FLOOR

LEVEL 2

· Large Bedroom (double), equipped with en suite bathroom (shower,