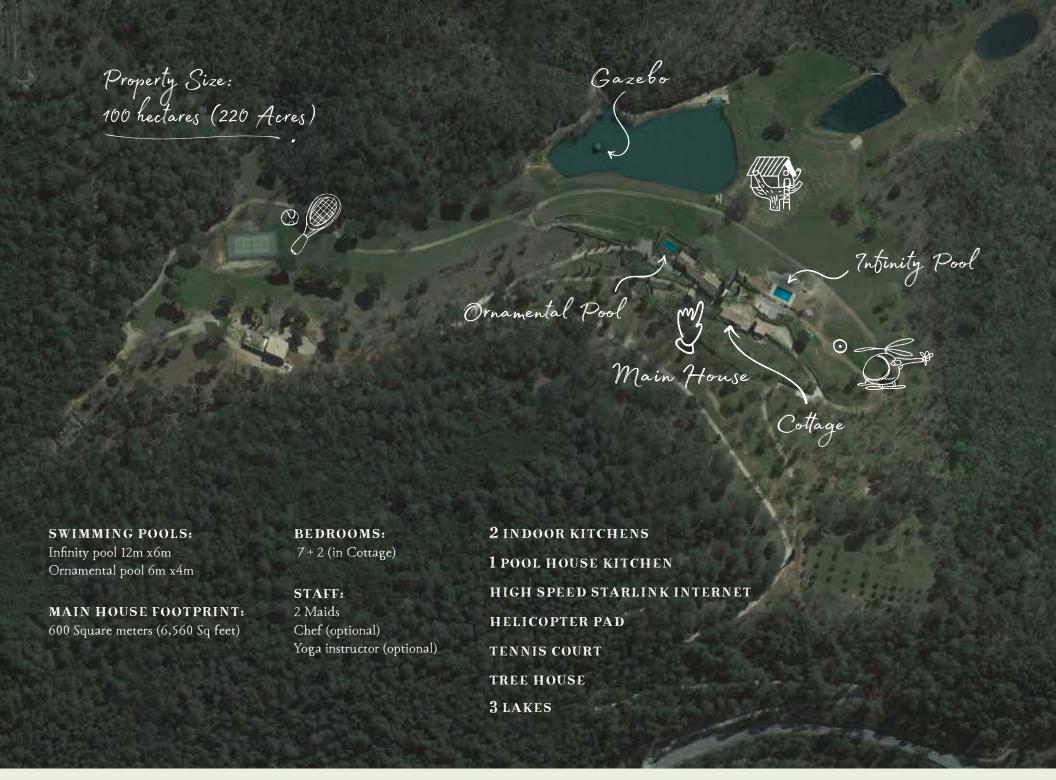

6

The infinity pool overlooks the estate while the ornamental pool hides in the formal garden.