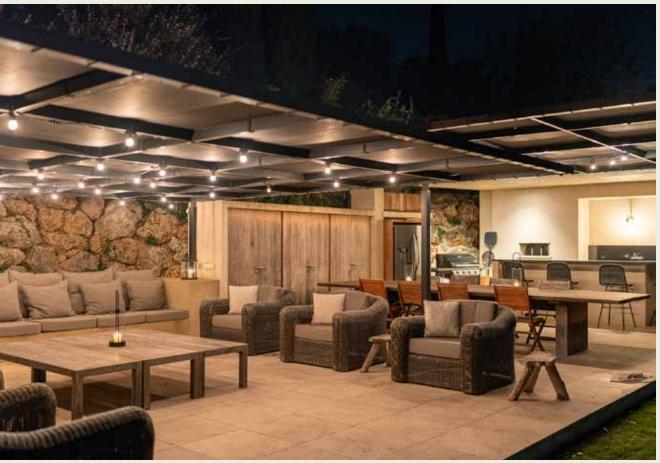

Main entrance

· Guest WC

· Kitchen

Dinning RoomLiving Room

· Open air Terrasse

· Covered Terrasse

FIRST FLOOR

LEVEL 1